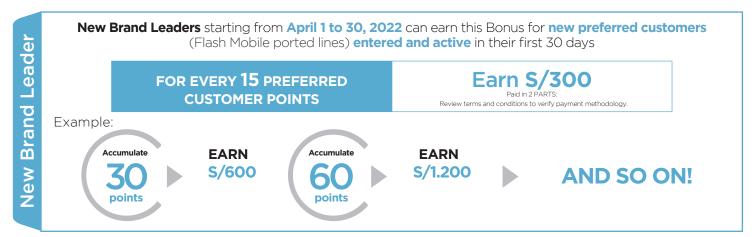

## **New Brand Leader?**

FOR EVERY 15 PREFERRED CUSTOMER POINTS

Example:

Accumulate S/600

Paid in 2 PARTS:
Review terms and conditions to verify payment methodology.

EARN

S/600

ACCUMULATE

ACCUMULATE

S/600

Points

ACCUMULATE

ACCUMULATE

S/600

AND SO ON!